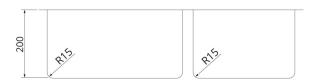

## **Product Specifications**

| Model         | Qubix400                                          |
|---------------|---------------------------------------------------|
| Finish        | Brushed stainless steel                           |
| Bowl Capacity | 31L & 23L bowl                                    |
| Material      | 1.0mm 304 Stainless Steel                         |
| Installation  | Drop in or undermount                             |
| Features      | Handmade finish                                   |
|               | R15 radius corners for easy cleaning              |
|               | Designer square basket waste                      |
|               | Acoustic absorbing lining                         |
|               | Matching accessories available                    |
| Warranty      | 25 years (refer to applicable warranty statement) |

Note: Drawings are not to scale and are for reference only. Specifications and sizes can be changed by the manufacturer without notice. Cut outs should be based on physical product measurements