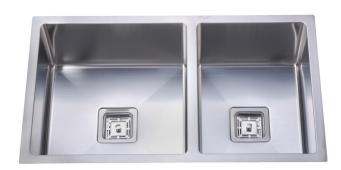

## Qubix400 — Handcrafted 1 <sup>3</sup>/<sub>4</sub> bowl

## **Product Specifications**

| Model         | Qubix400                                          |
|---------------|---------------------------------------------------|
| Finish        | Brushed stainless steel                           |
| Bowl Capacity | 31L & 23L bowl                                    |
| Material      | 1.0mm 304 Stainless Steel                         |
| Installation  | Drop in or undermount                             |
| Features      | Handmade finish                                   |
|               | R15 radius corners for easy cleaning              |
|               | Designer square basket waste                      |
|               | Acoustic absorbing lining                         |
|               | Matching accessories available                    |
| Warranty      | 25 years (refer to applicable warranty statement) |