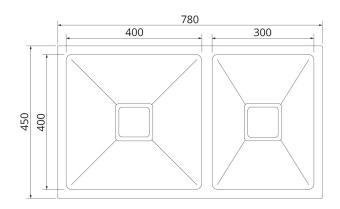

## **Product Specifications**

| Model         | Qubix400                                          |
|---------------|---------------------------------------------------|
| Finish        | Brushed stainless steel                           |
| Bowl Capacity | 31L & 23L bowl                                    |
| Material      | 1.0mm 304 Stainless Steel                         |
| Installation  | Drop in or undermount                             |
| Features      | Handmade finish                                   |
|               | R15 radius corners for easy cleaning              |
|               | Designer square basket waste                      |
|               | Acoustic absorbing lining                         |
|               | Matching accessories available                    |
| Warranty      | 25 years (refer to applicable warranty statement) |

Note: Drawings are not to scale and are for reference only. Specifications and sizes can be changed by the manufacturer without notice. Cut outs should be based on physical product measurements